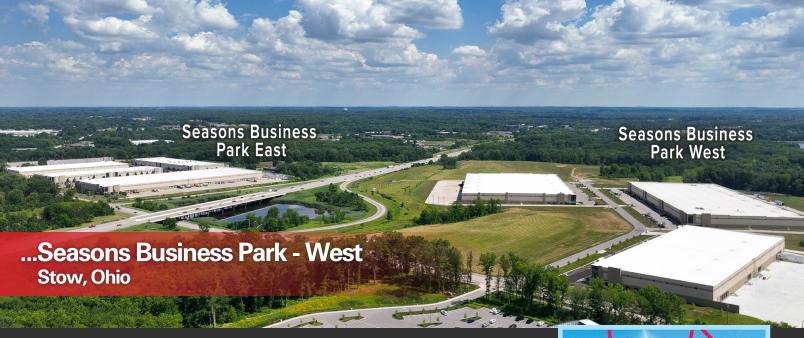

#### **Seasons Business Park - West**

This park fronts State Route 8 and Seasons Road at the Seasons Road interchange in the upscale community of Stow, Ohio. This park has 120 acres of land suitable for industrial, office and commercial development to accommodate users up to 200,000 square feet. This freeway visible site is ideal for a corporate headquarters building, bulk distribution or a large office campus. Located within minutes of Akron and Cleveland, the site is easily accessible from State Route 8, the Ohio Turnpike (I-80), I-271 and I-480. All utilities are available at the street and the sites are readily available for build-to-suit lease projects.