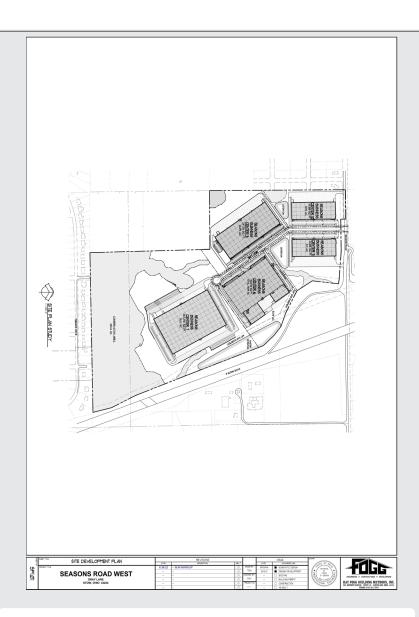

### **Seasons Business Park - West**

The following information is a general description of the project.

#### **PROPERTY DATA**

- Up to 120 acres available
- Will build-to-suit
- Tax abatement available