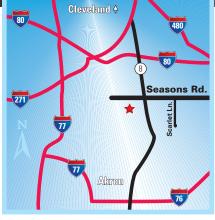

#### **LOCATION & ACCESS**

- Extremely well located directly at the State Route 8 / Seasons Rd. interchange
- State Route 8 freeway visibility
- Access via Seasons Rd.
- Easy Access to I-77, Ohio Turnpike (I-80), I-271, I-480 and I-76
- Within minutes of the Akron-Canton Airport (CAK) and Cleveland Airports (CLE)